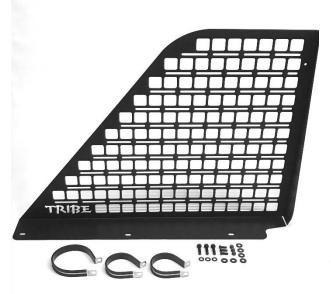

## Included in Kit:

| Right JK Flank Panel    | 1  |
|-------------------------|----|
| Left JK Flank Panel     | 1  |
| 1/4-20-3/4 Button Screw | 6  |
| 1/4-20 Lock Nut         | 6  |
| 1/4 Washer              | 12 |
| 8MM-1.25-30 Cap Screw   | 6  |
| 8MM Washer              | 6  |
| 2.5in Wire Loom Clamp   | 4  |
| 3.5in Wire Loom Clamp   | 2  |