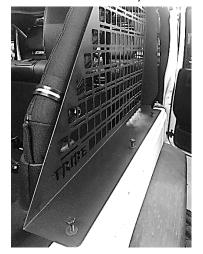

Line the panel up on the top rail and loosely start the 3 8MM-1.25-30 Cap Screws through the washer into the threaded hard top fastener. (Fig.1) Take the 3.5in Wire Loom Clamp and run it over the roll bar with the flat portion laying up against the panel, lining up the hole in the clamp and the hole in the panel. Insert a 1/4-20x3/4 Button Screw through both holes backing it up with a 1/4x20 Lock Nut and a washer on both sides, leave this loose for now. (Fig.2)

Fig.1 Fig.2 Fig.3