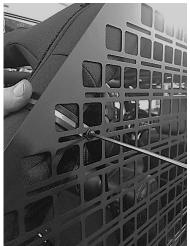

## Tribe 16 JK Flank Panel Install

Just below the cage gusset in the rear wrap a 2.5in Wire Loom Clamp around the roll bar with the flat portion laying up against the panel. Line up the hole in the clamp with the  $4^{th}$  slotted hole down from the top and insert another 1/4-20x3/4 Button Screw backed up with a 1/4x20 Lock Nut and a washer on both sides. (Fig.3) Repeat that step one more time but lower on the roll bar aligning the hole in the clamp with the  $3^{rd}$  slotted hole from the bottom. (Fig.4) Using a 13mm socket or wrench tighten the 8mm bolts in the bottom of the panel. Then using a 5/32 Allen, backed up with a 7/16 wrench, tighten the 1/4-20x3/4 Button Screws on the face of the panel. (Fig.5) With all the fasteners tightened install your molle bags and pouches and enjoy your Tribe 16 Flank Panel. (Fig.6)

(Fig.4) (Fig.5) (Fig.6)