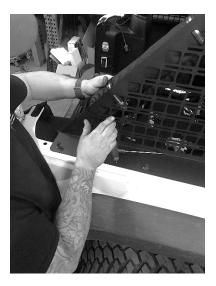

## Tribe 16 JK Flank Panel Install

Just below the cage gusset in the rear wrap a 2.5in Wire Loom Clamp around the roll bar with the flat portion laying up against the panel. Line up the hole in the clamp with the  $4^{th}$  slotted hole down from the top and insert another 1/4-20x3/4 Button Screw backed up with a 1/4x20 Lock Nut and a washer on both sides. (Fig.3) Repeat that step one more time but lower on the roll bar aligning the hole in the clamp with the  $3^{rd}$  slotted hole from the bottom. (Fig.4) Using a 13mm socket or wrench tighten the 8mm bolts in the bottom of the panel. Then using a 5/32 Allen, backed up with a 7/16 wrench, tighten the 1/4-20x3/4 Button Screws on the face of the panel. (Fig.5) With all the fasteners tightened install your molle bags and pouches and enjoy your Tribe 16 Flank Panel. (Fig.6)

(Fig.4) (Fig.5) (Fig.6)